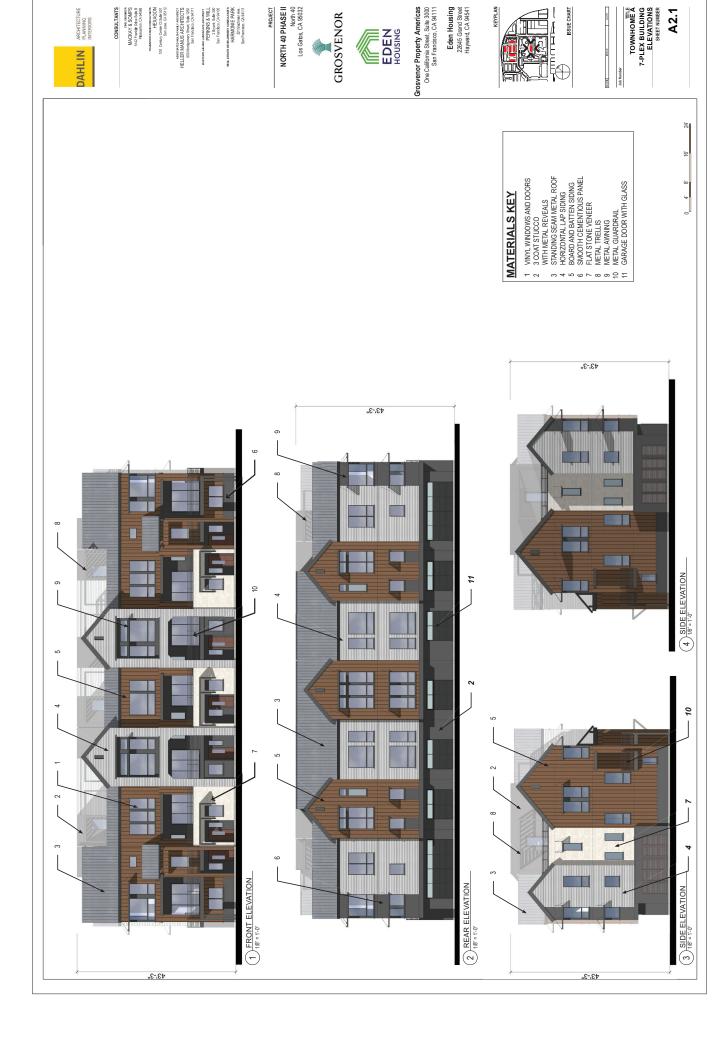

#### SITE INFORMATION

| 1. | <b>PROJECT LOCATION</b> - The specific location, including and site address, if applicable.                               | parcel numbers, a   | legal description,     |
|----|---------------------------------------------------------------------------------------------------------------------------|---------------------|------------------------|
|    | Street Address 14859 Los Gatos Blvd., et al.                                                                              | Unit/Space Nur      | nber                   |
|    | Legal Description (Lot, Block, Tract)                                                                                     | Attached?           | YES V NO               |
|    | See legal description on page 11 of the attached Prelimi                                                                  | nary Title Report   |                        |
|    |                                                                                                                           |                     |                        |
|    |                                                                                                                           |                     |                        |
|    |                                                                                                                           |                     |                        |
|    | Assessor Parcel Number(s) 424-07-009/053/095/094/0                                                                        | 81/115/116          |                        |
| 2. | <b>EXISTING USES -</b> The existing uses on the project site alterations to the property on which the project is to be lo |                     | f major physical       |
|    | There are a total of 8 occupied rental residential units on site. be re-purposed.                                         | There is also a two | -story barn which will |
|    |                                                                                                                           |                     |                        |
|    |                                                                                                                           |                     |                        |
|    |                                                                                                                           |                     |                        |
| 3. | <b>SITE PLAN</b> - A site plan showing the building(s) location square footage of each building that is to be occupied.   | on the property ar  | nd approximate         |
|    |                                                                                                                           | Attached            | ? YES NO               |
| 4. | <b>ELEVATIONS</b> - Elevations showing design, color, mater each building that is to be occupied.                         | ial, and the massin | g and height of        |
|    |                                                                                                                           | Attached            | d? YES☑NO☐             |
| 5. | <b>PROPOSED USES</b> - The proposed land uses by number and nonresidential development using the categories in            | •                   |                        |
|    |                                                                                                                           |                     |                        |

| PROGRAM AREA                    | FLOOR AREA<br>(ZONING) | SQUARE<br>FOOTAGE OF<br>CONSTRUCTION | UNITS |
|---------------------------------|------------------------|--------------------------------------|-------|
| Multi-Family Housing            | 290,166                | 441,360                              | 250   |
| Eden Affordable Housing         | 74,817                 | 75,696                               | 68    |
| Townhome                        | 232,363                | 319,112                              | 119   |
| Commercial/Retail               | 14,868                 | 14,868                               |       |
| Community/Civic                 | 4,340                  | 4,340                                |       |
|                                 |                        |                                      |       |
| Total Residential Use           | 597,346                | 836,168                              | 437   |
| Total Commercial Use            | 19,208                 | 19,208                               |       |
| % Affordable Housing in Eden Ho |                        |                                      | - 6   |