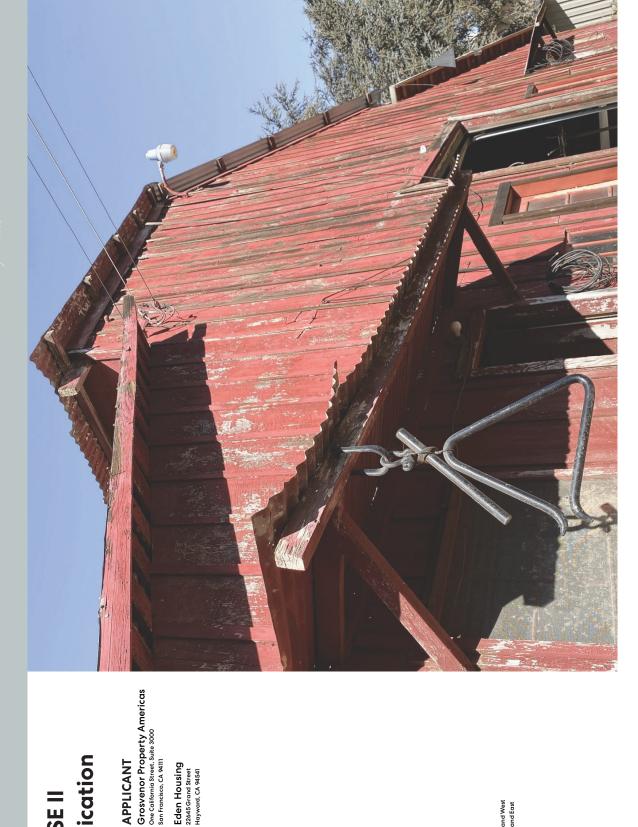

|    | iv.             | A special flood hazard area subject to inundation by the 1 percent ar flood (100-year flood) as determined by any official maps published Federal Emergency Management Agency?                                                                                                                                                                                                                                                                                                               |                                      | hance  |
|----|-----------------|----------------------------------------------------------------------------------------------------------------------------------------------------------------------------------------------------------------------------------------------------------------------------------------------------------------------------------------------------------------------------------------------------------------------------------------------------------------------------------------------|--------------------------------------|--------|
|    |                 | YE                                                                                                                                                                                                                                                                                                                                                                                                                                                                                           | S                                    | NO     |
|    | V.              | A delineated earthquake fault zone as determined by the State Geol official maps published by the State Geologist, unless the development with applicable seismic protection building code standards adopted to California Building Standards Commission under the California Building Standards Law (Part 2.5 (commencing with Section 18901) of Division Health and Safety Code), and by any local building department under 12.2 (commencing with Section 8875) of Division 1 of Title 2? | ent cor<br>by the<br>ling<br>on 13 c | nplies |
|    |                 | YE                                                                                                                                                                                                                                                                                                                                                                                                                                                                                           | S                                    | NO     |
|    | vi.             | A stream or other resource that may be subject to a streambed alteragreement pursuant to Chapter 6 (commencing with Section 1600) of the Fish and Game Code?                                                                                                                                                                                                                                                                                                                                 |                                      | ion 2  |
|    |                 | YE                                                                                                                                                                                                                                                                                                                                                                                                                                                                                           | S                                    | NO     |
|    | If "YE          | S" to any, please describe:                                                                                                                                                                                                                                                                                                                                                                                                                                                                  |                                      |        |
|    | Daga            | the project site contain historic and/or cultural recourses?                                                                                                                                                                                                                                                                                                                                                                                                                                 |                                      |        |
| Э. | Does            | the project site contain historic and/or cultural resources?  YE                                                                                                                                                                                                                                                                                                                                                                                                                             | :s 🗍                                 | NO     |
|    | If "YES         | S," please describe:                                                                                                                                                                                                                                                                                                                                                                                                                                                                         |                                      |        |
|    | design<br>commi | are no Federal or State existing historical resources on site. Although<br>nated resource, the project site contains a Barn that is of particular into<br>nunity. The Barn will be re-purposed consistent with the treatment called<br>40 Specific Plan.                                                                                                                                                                                                                                     | erest to                             | the    |
| С. | Does            | the project site contain any species of special concern?                                                                                                                                                                                                                                                                                                                                                                                                                                     |                                      |        |
|    |                 | YE                                                                                                                                                                                                                                                                                                                                                                                                                                                                                           | S                                    | NO     |
|    | If "YE          | S," please describe:                                                                                                                                                                                                                                                                                                                                                                                                                                                                         |                                      |        |
|    |                 |                                                                                                                                                                                                                                                                                                                                                                                                                                                                                              |                                      |        |
|    |                 |                                                                                                                                                                                                                                                                                                                                                                                                                                                                                              |                                      |        |