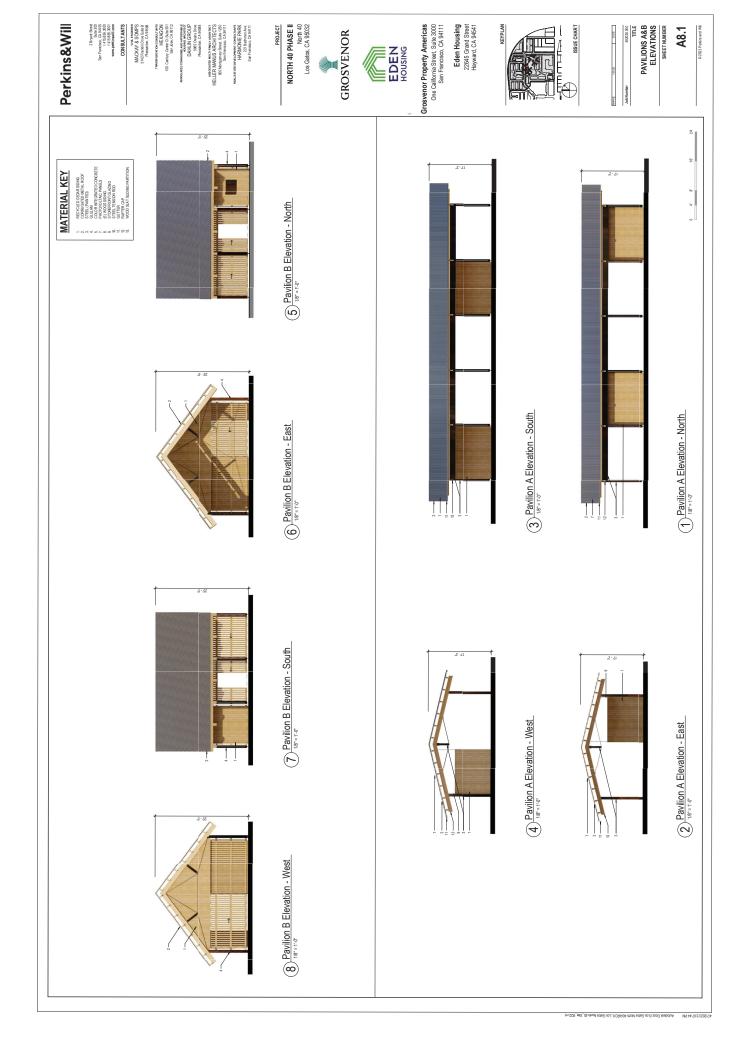

#### SITE INFORMATION

| 1. | <b>PROJECT LOCATION</b> - The specific location, including and site address, if applicable.                               | parcel numbers, a   | legal description,     |
|----|---------------------------------------------------------------------------------------------------------------------------|---------------------|------------------------|
|    | Street Address 14859 Los Gatos Blvd., et al.                                                                              | Unit/Space Nur      | nber                   |
|    | Legal Description (Lot, Block, Tract)                                                                                     | Attached?           | YES V NO               |
|    | See legal description on page 11 of the attached Prelimi                                                                  | nary Title Report   |                        |
|    |                                                                                                                           |                     |                        |
|    |                                                                                                                           |                     |                        |
|    |                                                                                                                           |                     |                        |
|    | Assessor Parcel Number(s) 424-07-009/053/095/094/0                                                                        | 81/115/116          |                        |
| 2. | <b>EXISTING USES -</b> The existing uses on the project site alterations to the property on which the project is to be lo |                     | f major physical       |
|    | There are a total of 8 occupied rental residential units on site. be re-purposed.                                         | There is also a two | -story barn which will |
|    |                                                                                                                           |                     |                        |
|    |                                                                                                                           |                     |                        |
|    |                                                                                                                           |                     |                        |
| 3. | <b>SITE PLAN</b> - A site plan showing the building(s) location square footage of each building that is to be occupied.   | on the property ar  | nd approximate         |
|    |                                                                                                                           | Attached            | ? YES NO               |
| 4. | <b>ELEVATIONS</b> - Elevations showing design, color, mater each building that is to be occupied.                         | ial, and the massin | g and height of        |
|    |                                                                                                                           | Attached            | d? YES☑NO☐             |
| 5. | <b>PROPOSED USES</b> - The proposed land uses by number and nonresidential development using the categories in            | •                   |                        |
|    |                                                                                                                           |                     |                        |