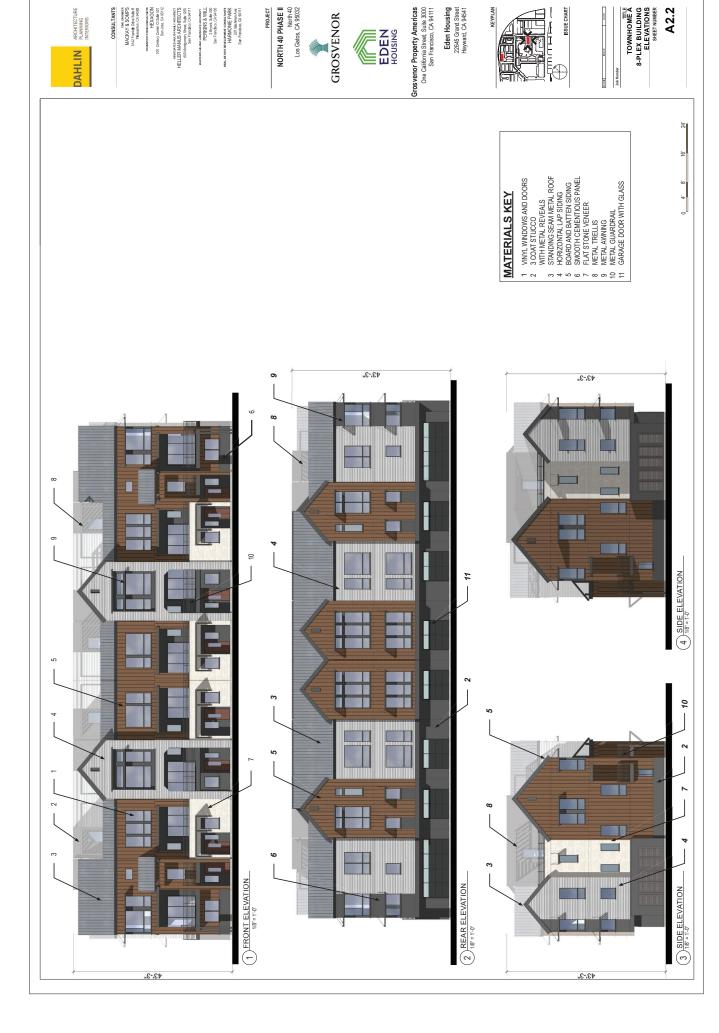

#### SITE INFORMATION

| 1. | <b>PROJECT LOCATION</b> - The specific location, including and site address, if applicable.                               | parcel numbers, a   | legal description,     |
|----|---------------------------------------------------------------------------------------------------------------------------|---------------------|------------------------|
|    | Street Address 14859 Los Gatos Blvd., et al.                                                                              | Unit/Space Nur      | nber                   |
|    | Legal Description (Lot, Block, Tract)                                                                                     | Attached?           | YES V NO               |
|    | See legal description on page 11 of the attached Prelimi                                                                  | nary Title Report   |                        |
|    |                                                                                                                           |                     |                        |
|    |                                                                                                                           |                     |                        |
|    |                                                                                                                           |                     |                        |
|    | Assessor Parcel Number(s) 424-07-009/053/095/094/0                                                                        | 81/115/116          |                        |
| 2. | <b>EXISTING USES -</b> The existing uses on the project site alterations to the property on which the project is to be lo |                     | f major physical       |
|    | There are a total of 8 occupied rental residential units on site. be re-purposed.                                         | There is also a two | -story barn which will |
|    |                                                                                                                           |                     |                        |
|    |                                                                                                                           |                     |                        |
|    |                                                                                                                           |                     |                        |
| 3. | <b>SITE PLAN</b> - A site plan showing the building(s) location square footage of each building that is to be occupied.   | on the property ar  | nd approximate         |
|    |                                                                                                                           | Attached            | ? YES NO               |
| 4. | <b>ELEVATIONS</b> - Elevations showing design, color, mater each building that is to be occupied.                         | ial, and the massin | g and height of        |
|    |                                                                                                                           | Attached            | d? YES☑NO☐             |
| 5. | <b>PROPOSED USES</b> - The proposed land uses by number and nonresidential development using the categories in            | •                   |                        |
|    |                                                                                                                           |                     |                        |