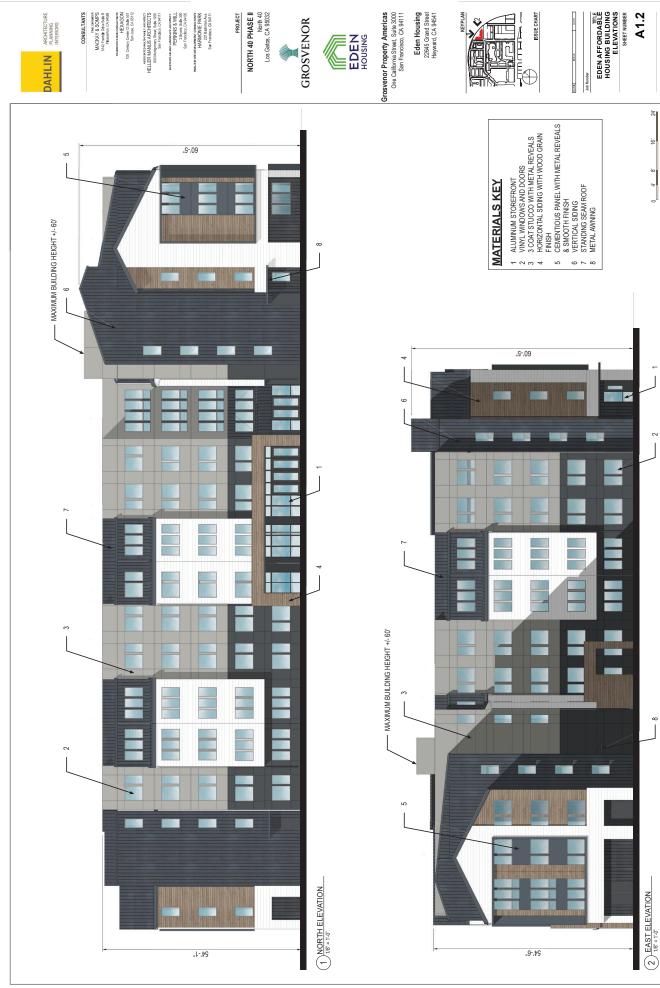

#### SITE INFORMATION

| 1. | <b>PROJECT LOCATION</b> - The specific location, including and site address, if applicable.                               | parcel numbers, a   | legal description,     |
|----|---------------------------------------------------------------------------------------------------------------------------|---------------------|------------------------|
|    | Street Address 14859 Los Gatos Blvd., et al.                                                                              | Unit/Space Nur      | nber                   |
|    | Legal Description (Lot, Block, Tract)                                                                                     | Attached?           | YES V NO               |
|    | See legal description on page 11 of the attached Prelimi                                                                  | nary Title Report   |                        |
|    |                                                                                                                           |                     |                        |
|    |                                                                                                                           |                     |                        |
|    |                                                                                                                           |                     |                        |
|    | Assessor Parcel Number(s) 424-07-009/053/095/094/0                                                                        | 81/115/116          |                        |
| 2. | <b>EXISTING USES -</b> The existing uses on the project site alterations to the property on which the project is to be lo |                     | f major physical       |
|    | There are a total of 8 occupied rental residential units on site. be re-purposed.                                         | There is also a two | -story barn which will |
|    |                                                                                                                           |                     |                        |
|    |                                                                                                                           |                     |                        |
|    |                                                                                                                           |                     |                        |
| 3. | <b>SITE PLAN</b> - A site plan showing the building(s) location square footage of each building that is to be occupied.   | on the property ar  | nd approximate         |
|    |                                                                                                                           | Attached            | ? YES NO               |
| 4. | <b>ELEVATIONS</b> - Elevations showing design, color, mater each building that is to be occupied.                         | ial, and the massin | g and height of        |
|    |                                                                                                                           | Attached            | d? YES☑NO☐             |
| 5. | <b>PROPOSED USES</b> - The proposed land uses by number and nonresidential development using the categories in            | •                   |                        |
|    |                                                                                                                           |                     |                        |

| PROGRAM AREA                    | FLOOR AREA<br>(ZONING) | SQUARE<br>FOOTAGE OF<br>CONSTRUCTION | UNITS |
|---------------------------------|------------------------|--------------------------------------|-------|
| Multi-Family Housing            | 290,166                | 441,360                              | 250   |
| Eden Affordable Housing         | 74,817                 | 75,696                               | 68    |
| Townhome                        | 232,363                | 319,112                              | 119   |
| Commercial/Retail               | 14,868                 | 14,868                               |       |
| Community/Civic                 | 4,340                  | 4,340                                |       |
|                                 |                        |                                      |       |
| Total Residential Use           | 597,346                | 836,168                              | 437   |
| Total Commercial Use            | 19,208                 | 19,208                               |       |
| % Affordable Housing in Eden Ho |                        |                                      | - 6   |