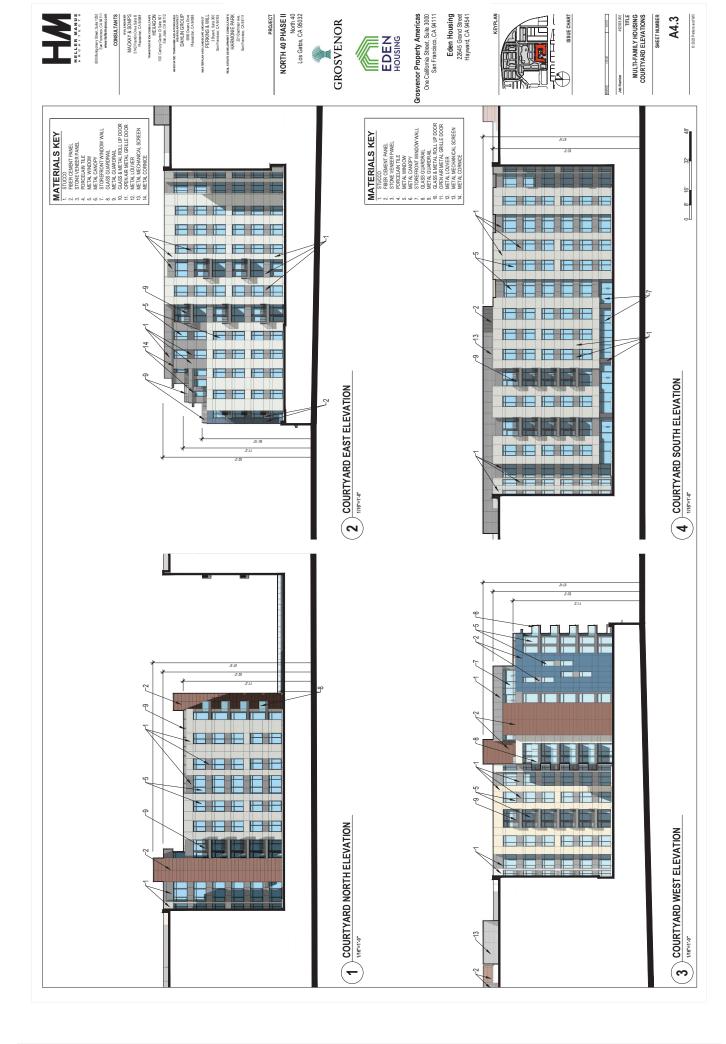

#### SITE INFORMATION

| 1. | <b>PROJECT LOCATION</b> - The specific location, including and site address, if applicable.                               | parcel numbers, a   | legal description,     |
|----|---------------------------------------------------------------------------------------------------------------------------|---------------------|------------------------|
|    | Street Address 14859 Los Gatos Blvd., et al.                                                                              | Unit/Space Nur      | nber                   |
|    | Legal Description (Lot, Block, Tract)                                                                                     | Attached?           | YES V NO               |
|    | See legal description on page 11 of the attached Prelimi                                                                  | nary Title Report   |                        |
|    |                                                                                                                           |                     |                        |
|    |                                                                                                                           |                     |                        |
|    |                                                                                                                           |                     |                        |
|    | Assessor Parcel Number(s) 424-07-009/053/095/094/0                                                                        | 81/115/116          |                        |
| 2. | <b>EXISTING USES -</b> The existing uses on the project site alterations to the property on which the project is to be lo |                     | f major physical       |
|    | There are a total of 8 occupied rental residential units on site. be re-purposed.                                         | There is also a two | -story barn which will |
|    |                                                                                                                           |                     |                        |
|    |                                                                                                                           |                     |                        |
|    |                                                                                                                           |                     |                        |
| 3. | <b>SITE PLAN</b> - A site plan showing the building(s) location square footage of each building that is to be occupied.   | on the property ar  | nd approximate         |
|    |                                                                                                                           | Attached            | ? YES NO               |
| 4. | <b>ELEVATIONS</b> - Elevations showing design, color, mater each building that is to be occupied.                         | ial, and the massin | g and height of        |
|    |                                                                                                                           | Attached            | d? YES☑NO☐             |
| 5. | <b>PROPOSED USES</b> - The proposed land uses by number and nonresidential development using the categories in            | •                   |                        |
|    |                                                                                                                           |                     |                        |