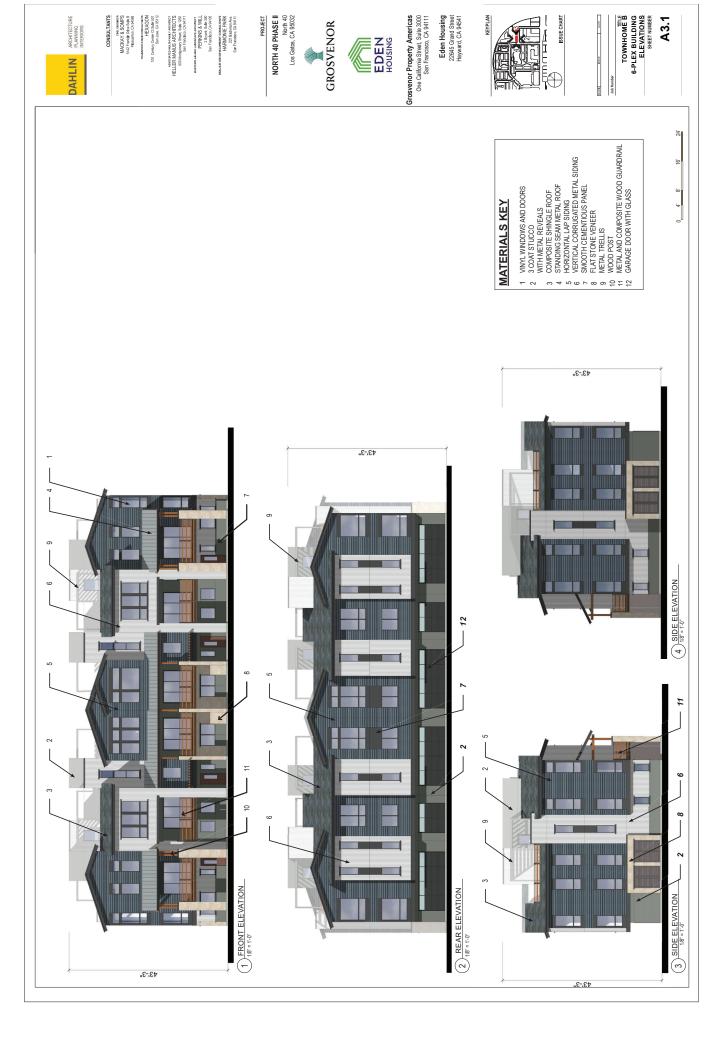

#### SITE INFORMATION

| 1. | <b>PROJECT LOCATION</b> - The specific location, including and site address, if applicable.                               | parcel numbers, a   | legal description,     |
|----|---------------------------------------------------------------------------------------------------------------------------|---------------------|------------------------|
|    | Street Address 14859 Los Gatos Blvd., et al.                                                                              | Unit/Space Nur      | nber                   |
|    | Legal Description (Lot, Block, Tract)                                                                                     | Attached?           | YES V NO               |
|    | See legal description on page 11 of the attached Prelimi                                                                  | nary Title Report   |                        |
|    |                                                                                                                           |                     |                        |
|    |                                                                                                                           |                     |                        |
|    |                                                                                                                           |                     |                        |
|    | Assessor Parcel Number(s) 424-07-009/053/095/094/0                                                                        | 81/115/116          |                        |
| 2. | <b>EXISTING USES -</b> The existing uses on the project site alterations to the property on which the project is to be lo |                     | f major physical       |
|    | There are a total of 8 occupied rental residential units on site. be re-purposed.                                         | There is also a two | -story barn which will |
|    |                                                                                                                           |                     |                        |
|    |                                                                                                                           |                     |                        |
|    |                                                                                                                           |                     |                        |
| 3. | <b>SITE PLAN</b> - A site plan showing the building(s) location square footage of each building that is to be occupied.   | on the property ar  | nd approximate         |
|    |                                                                                                                           | Attached            | ? YES NO               |
| 4. | <b>ELEVATIONS</b> - Elevations showing design, color, mater each building that is to be occupied.                         | ial, and the massin | g and height of        |
|    |                                                                                                                           | Attached            | d? YES☑NO☐             |
| 5. | <b>PROPOSED USES</b> - The proposed land uses by number and nonresidential development using the categories in            | •                   |                        |
|    |                                                                                                                           |                     |                        |