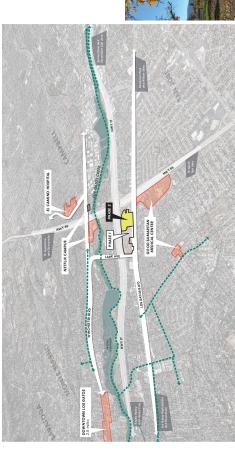

#### SITE INFORMATION

| 1. | <b>PROJECT LOCATION</b> - The specific location, including and site address, if applicable.                               | parcel numbers, a   | legal description,     |
|----|---------------------------------------------------------------------------------------------------------------------------|---------------------|------------------------|
|    | Street Address 14859 Los Gatos Blvd., et al.                                                                              | Unit/Space Nur      | nber                   |
|    | Legal Description (Lot, Block, Tract)                                                                                     | Attached?           | YES V NO               |
|    | See legal description on page 11 of the attached Prelimi                                                                  | nary Title Report   |                        |
|    |                                                                                                                           |                     |                        |
|    |                                                                                                                           |                     |                        |
|    |                                                                                                                           |                     |                        |
|    | Assessor Parcel Number(s) 424-07-009/053/095/094/0                                                                        | 81/115/116          |                        |
| 2. | <b>EXISTING USES -</b> The existing uses on the project site alterations to the property on which the project is to be lo |                     | f major physical       |
|    | There are a total of 8 occupied rental residential units on site. be re-purposed.                                         | There is also a two | -story barn which will |
|    |                                                                                                                           |                     |                        |
|    |                                                                                                                           |                     |                        |
|    |                                                                                                                           |                     |                        |
| 3. | <b>SITE PLAN</b> - A site plan showing the building(s) location square footage of each building that is to be occupied.   | on the property ar  | nd approximate         |
|    |                                                                                                                           | Attached            | ? YES NO               |
| 4. | <b>ELEVATIONS</b> - Elevations showing design, color, mater each building that is to be occupied.                         | ial, and the massin | g and height of        |
|    |                                                                                                                           | Attached            | d? YES☑NO☐             |
| 5. | <b>PROPOSED USES</b> - The proposed land uses by number and nonresidential development using the categories in            | •                   |                        |
|    |                                                                                                                           |                     |                        |