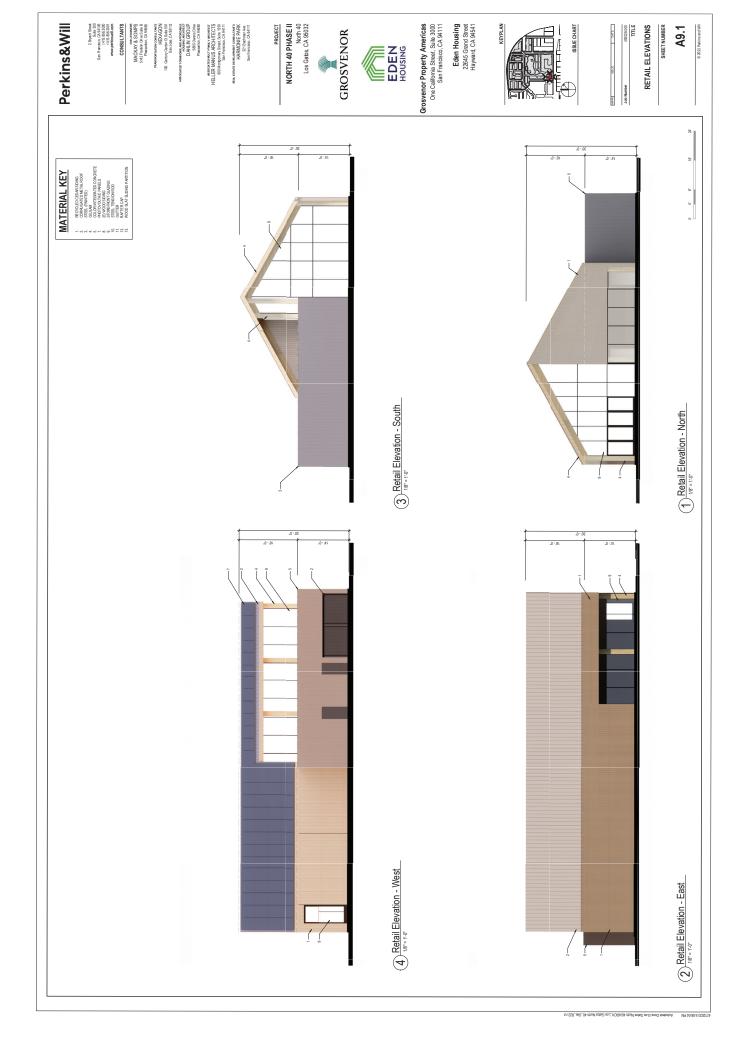

#### SITE INFORMATION

| 1. | <b>PROJECT LOCATION</b> - The specific location, including and site address, if applicable.                               | parcel numbers, a   | legal description,     |
|----|---------------------------------------------------------------------------------------------------------------------------|---------------------|------------------------|
|    | Street Address 14859 Los Gatos Blvd., et al.                                                                              | Unit/Space Nur      | nber                   |
|    | Legal Description (Lot, Block, Tract)                                                                                     | Attached?           | YES V NO               |
|    | See legal description on page 11 of the attached Prelimi                                                                  | nary Title Report   |                        |
|    |                                                                                                                           |                     |                        |
|    |                                                                                                                           |                     |                        |
|    |                                                                                                                           |                     |                        |
|    | Assessor Parcel Number(s) 424-07-009/053/095/094/0                                                                        | 81/115/116          |                        |
| 2. | <b>EXISTING USES -</b> The existing uses on the project site alterations to the property on which the project is to be lo |                     | f major physical       |
|    | There are a total of 8 occupied rental residential units on site. be re-purposed.                                         | There is also a two | -story barn which will |
|    |                                                                                                                           |                     |                        |
|    |                                                                                                                           |                     |                        |
|    |                                                                                                                           |                     |                        |
| 3. | <b>SITE PLAN</b> - A site plan showing the building(s) location square footage of each building that is to be occupied.   | on the property ar  | nd approximate         |
|    |                                                                                                                           | Attached            | ? YES NO               |
| 4. | <b>ELEVATIONS</b> - Elevations showing design, color, mater each building that is to be occupied.                         | ial, and the massin | g and height of        |
|    |                                                                                                                           | Attached            | d? YES☑NO☐             |
| 5. | <b>PROPOSED USES</b> - The proposed land uses by number and nonresidential development using the categories in            | •                   |                        |
|    |                                                                                                                           |                     |                        |