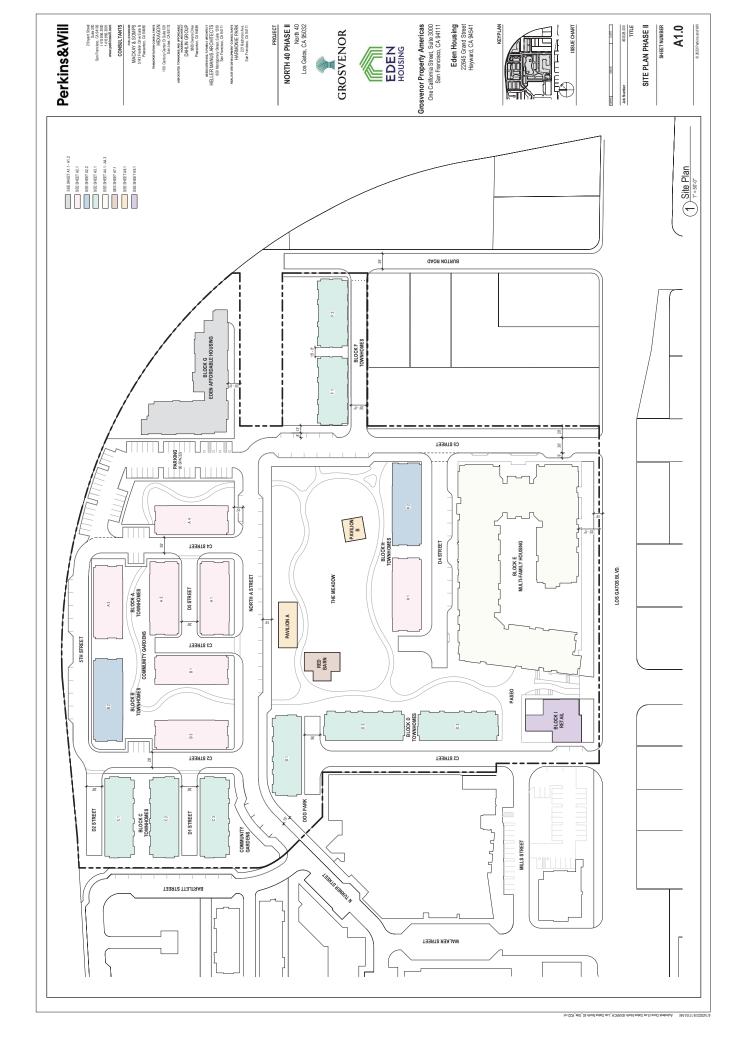

#### SITE INFORMATION

| 1. | <b>PROJECT LOCATION</b> - The specific location, including and site address, if applicable.                               | parcel numbers, a   | legal description,     |
|----|---------------------------------------------------------------------------------------------------------------------------|---------------------|------------------------|
|    | Street Address 14859 Los Gatos Blvd., et al.                                                                              | Unit/Space Nur      | nber                   |
|    | Legal Description (Lot, Block, Tract)                                                                                     | Attached?           | YES V NO               |
|    | See legal description on page 11 of the attached Prelimi                                                                  | nary Title Report   |                        |
|    |                                                                                                                           |                     |                        |
|    |                                                                                                                           |                     |                        |
|    |                                                                                                                           |                     |                        |
|    | Assessor Parcel Number(s) 424-07-009/053/095/094/0                                                                        | 81/115/116          |                        |
| 2. | <b>EXISTING USES -</b> The existing uses on the project site alterations to the property on which the project is to be lo |                     | f major physical       |
|    | There are a total of 8 occupied rental residential units on site. be re-purposed.                                         | There is also a two | -story barn which will |
|    |                                                                                                                           |                     |                        |
|    |                                                                                                                           |                     |                        |
|    |                                                                                                                           |                     |                        |
| 3. | <b>SITE PLAN</b> - A site plan showing the building(s) location square footage of each building that is to be occupied.   | on the property ar  | nd approximate         |
|    |                                                                                                                           | Attached            | ? YES NO               |
| 4. | <b>ELEVATIONS</b> - Elevations showing design, color, mater each building that is to be occupied.                         | ial, and the massin | g and height of        |
|    |                                                                                                                           | Attached            | d? YES☑NO☐             |
| 5. | <b>PROPOSED USES</b> - The proposed land uses by number and nonresidential development using the categories in            | •                   |                        |
|    |                                                                                                                           |                     |                        |

| PROGRAM AREA                    | FLOOR AREA<br>(ZONING) | SQUARE<br>FOOTAGE OF<br>CONSTRUCTION | UNITS |
|---------------------------------|------------------------|--------------------------------------|-------|
| Multi-Family Housing            | 290,166                | 441,360                              | 250   |
| Eden Affordable Housing         | 74,817                 | 75,696                               | 68    |
| Townhome                        | 232,363                | 319,112                              | 119   |
| Commercial/Retail               | 14,868                 | 14,868                               |       |
| Community/Civic                 | 4,340                  | 4,340                                |       |
|                                 |                        |                                      |       |
| Total Residential Use           | 597,346                | 836,168                              | 437   |
| Total Commercial Use            | 19,208                 | 19,208                               |       |
| % Affordable Housing in Eden Ho |                        |                                      | - 6   |