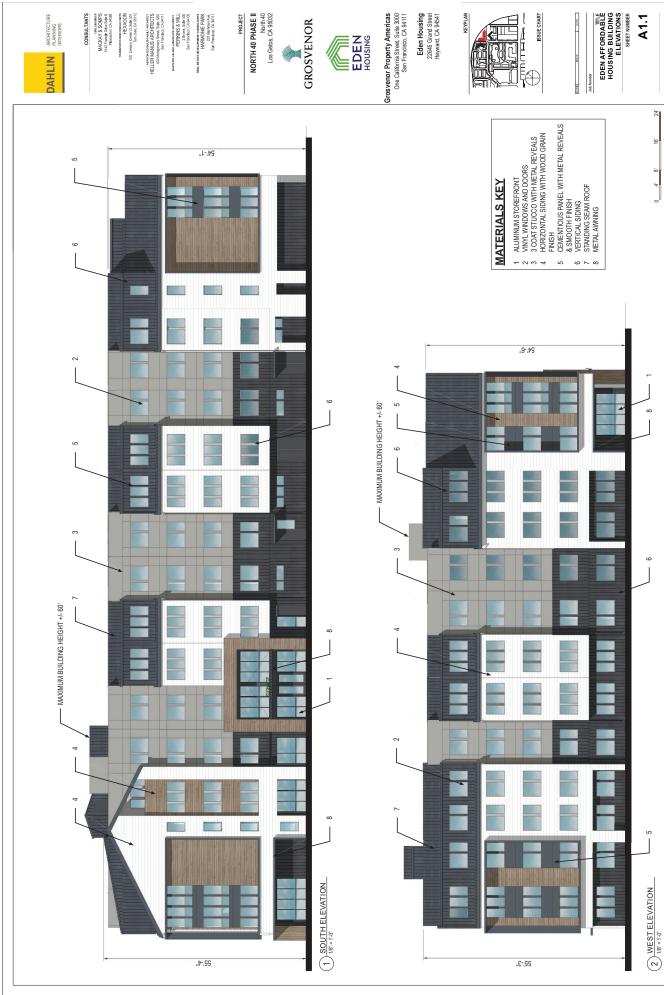

#### SITE INFORMATION

| 1. | <b>PROJECT LOCATION</b> - The specific location, including and site address, if applicable.                               | parcel numbers, a   | legal description,     |
|----|---------------------------------------------------------------------------------------------------------------------------|---------------------|------------------------|
|    | Street Address 14859 Los Gatos Blvd., et al.                                                                              | Unit/Space Nur      | nber                   |
|    | Legal Description (Lot, Block, Tract)                                                                                     | Attached?           | YES V NO               |
|    | See legal description on page 11 of the attached Prelimi                                                                  | nary Title Report   |                        |
|    |                                                                                                                           |                     |                        |
|    |                                                                                                                           |                     |                        |
|    |                                                                                                                           |                     |                        |
|    | Assessor Parcel Number(s) 424-07-009/053/095/094/0                                                                        | 81/115/116          |                        |
| 2. | <b>EXISTING USES -</b> The existing uses on the project site alterations to the property on which the project is to be lo |                     | f major physical       |
|    | There are a total of 8 occupied rental residential units on site. be re-purposed.                                         | There is also a two | -story barn which will |
|    |                                                                                                                           |                     |                        |
|    |                                                                                                                           |                     |                        |
|    |                                                                                                                           |                     |                        |
| 3. | <b>SITE PLAN</b> - A site plan showing the building(s) location square footage of each building that is to be occupied.   | on the property ar  | nd approximate         |
|    |                                                                                                                           | Attached            | ? YES NO               |
| 4. | <b>ELEVATIONS</b> - Elevations showing design, color, mater each building that is to be occupied.                         | ial, and the massin | g and height of        |
|    |                                                                                                                           | Attached            | d? YES☑NO☐             |
| 5. | <b>PROPOSED USES</b> - The proposed land uses by number and nonresidential development using the categories in            | •                   |                        |
|    |                                                                                                                           |                     |                        |

| PROGRAM AREA                    | FLOOR AREA<br>(ZONING) | SQUARE<br>FOOTAGE OF<br>CONSTRUCTION | UNITS |
|---------------------------------|------------------------|--------------------------------------|-------|
| Multi-Family Housing            | 290,166                | 441,360                              | 250   |
| Eden Affordable Housing         | 74,817                 | 75,696                               | 68    |
| Townhome                        | 232,363                | 319,112                              | 119   |
| Commercial/Retail               | 14,868                 | 14,868                               |       |
| Community/Civic                 | 4,340                  | 4,340                                |       |
|                                 |                        |                                      |       |
| Total Residential Use           | 597,346                | 836,168                              | 437   |
| Total Commercial Use            | 19,208                 | 19,208                               |       |
| % Affordable Housing in Eden Ho |                        |                                      | - 6   |