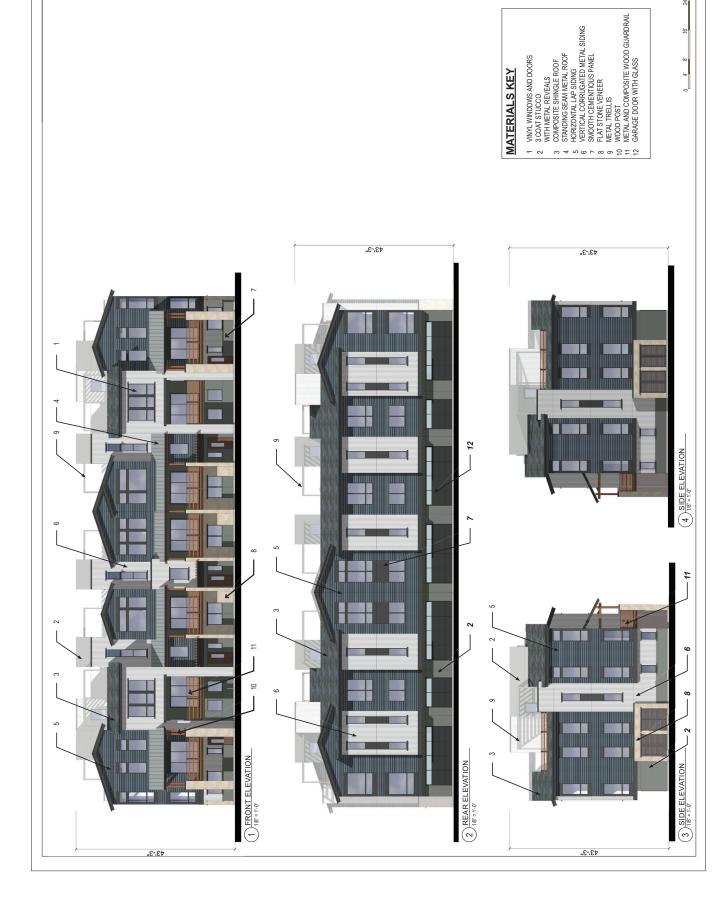

#### SITE INFORMATION

| 1. | <b>PROJECT LOCATION</b> - The specific location, including and site address, if applicable.                               | parcel numbers, a   | legal description,     |
|----|---------------------------------------------------------------------------------------------------------------------------|---------------------|------------------------|
|    | Street Address 14859 Los Gatos Blvd., et al.                                                                              | Unit/Space Nur      | nber                   |
|    | Legal Description (Lot, Block, Tract)                                                                                     | Attached?           | YES V NO               |
|    | See legal description on page 11 of the attached Prelimi                                                                  | nary Title Report   |                        |
|    |                                                                                                                           |                     |                        |
|    |                                                                                                                           |                     |                        |
|    |                                                                                                                           |                     |                        |
|    | Assessor Parcel Number(s) 424-07-009/053/095/094/0                                                                        | 81/115/116          |                        |
| 2. | <b>EXISTING USES -</b> The existing uses on the project site alterations to the property on which the project is to be lo |                     | f major physical       |
|    | There are a total of 8 occupied rental residential units on site. be re-purposed.                                         | There is also a two | -story barn which will |
|    |                                                                                                                           |                     |                        |
|    |                                                                                                                           |                     |                        |
|    |                                                                                                                           |                     |                        |
| 3. | <b>SITE PLAN</b> - A site plan showing the building(s) location square footage of each building that is to be occupied.   | on the property ar  | nd approximate         |
|    |                                                                                                                           | Attached            | ? YES NO               |
| 4. | <b>ELEVATIONS</b> - Elevations showing design, color, mater each building that is to be occupied.                         | ial, and the massin | g and height of        |
|    |                                                                                                                           | Attached            | d? YES☑NO☐             |
| 5. | <b>PROPOSED USES</b> - The proposed land uses by number and nonresidential development using the categories in            | •                   |                        |
|    |                                                                                                                           |                     |                        |